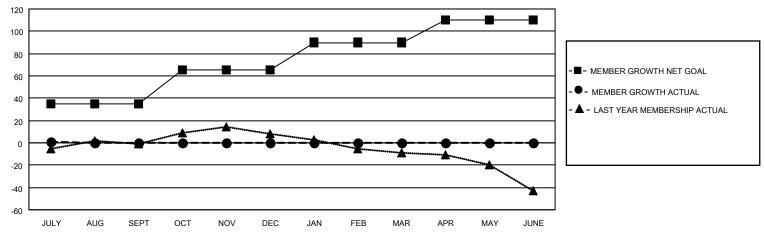

#### GOALS AND ACTUAL MEMBERS CUMULATIVE

| DROPPED CLUBS: 0 |    | 13 CLUBS OF 67 ADDED 1 OR<br>MORE NEW MEMBERS | GENDER DISTRIBUTION             |                                                              |  |
|------------------|----|-----------------------------------------------|---------------------------------|--------------------------------------------------------------|--|
|                  |    | WORL NEW WEIWBERG                             | MALE<br>FEMALE                  | 1,638 (75.80%)<br>523 (24.20%)<br>0 (0.00%)<br>VER 0 (0.00%) |  |
| DROPPED MEMBERS  |    |                                               | NON BINARY PREFER NOT TO ANSWER |                                                              |  |
| DECEASED         | 4  |                                               | THE ENTITY TO ANOWER            | 0 (0.0070)                                                   |  |
| CLUB CANCELLED   | 0  | CLICK HERE FOR CUMULATIVE                     | TOTAL FAMILY UNIT MEMBERS       | 368                                                          |  |
| OTHER            | 16 | MEMBERSHIP DATA                               |                                 |                                                              |  |
| TOTAL            | 20 |                                               | FAMILY MEMBERS PAYING HA        | LF DUES 185                                                  |  |